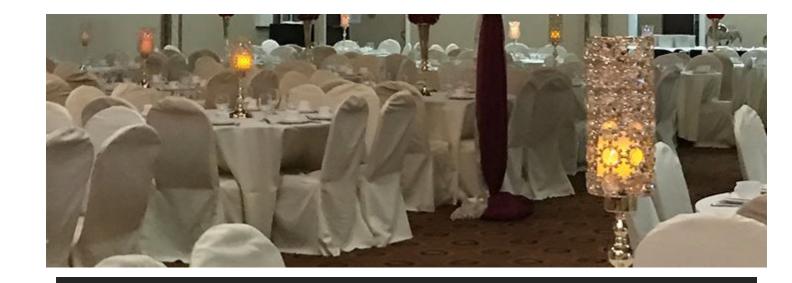

The **Royal King Palace** and Convention Centre consists of a large and elegant ballroom, which can be divided into two smaller sound-proof rooms and offers fixed seating for more than 1,300 guests.

Meanwhile, we provide ample parking for all of your guests. Our professional in-house staff has the flexibility to cater to your entire event. We offer world-class service and "white glove" service by assisting you in designing all the details of your special occasion.