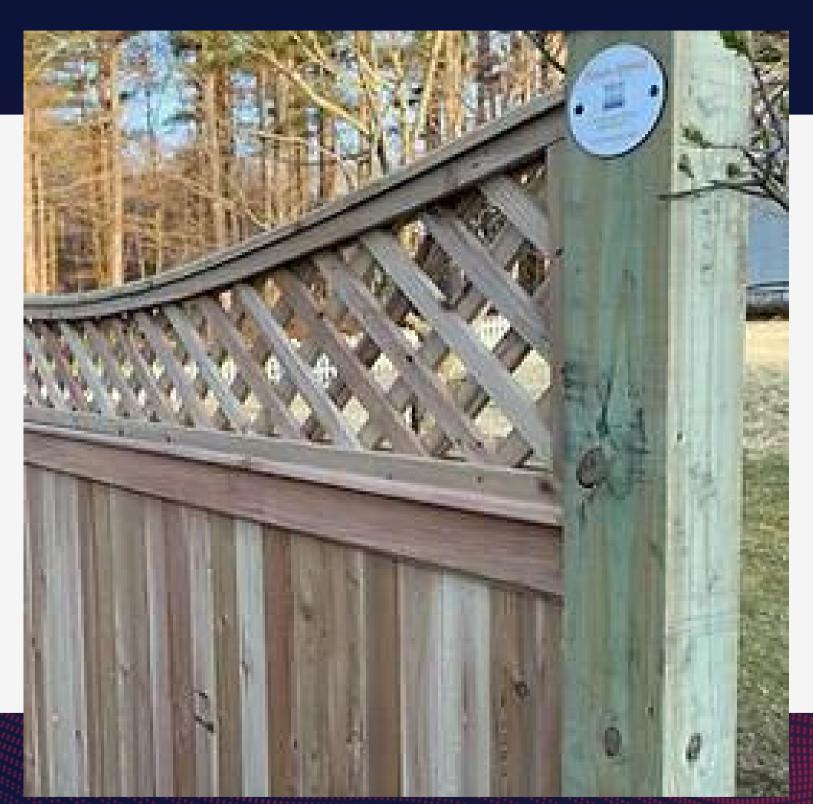

#### WHY WOOD?

Choose a wood fence for its unrivaled quality and natural beauty. Our high-quality spruce stockade and cedar wood fences bring a timeless charm to your property, blending harmoniously with the environment. Experience the durability and longevity that wood offers, ensuring a fence that can withstand the elements while having a natural resistance to insects. With its classic appeal and versatile design, a wood fence adds a touch of elegance to any landscape. Discover the allure of a wood fence, where aesthetics meet durability, creating a truly captivating outdoor space. Elevate your property with our expert wood fence installations in Connecticut.