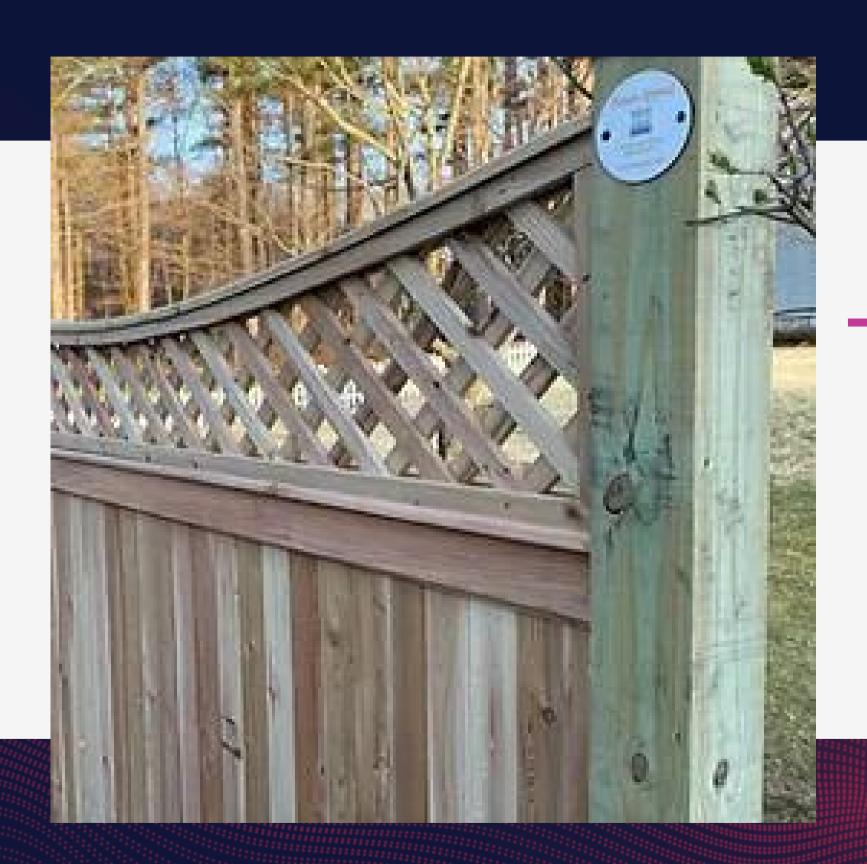

#### WHY WOOD?

Choose a wood fence for its unrivaled quality and natural beauty. Our high-quality spruce stockade and cedar wood fences bring a timeless charm to your property, blending harmoniously with the environment. Experience the durability and longevity that wood offers, ensuring a fence that can withstand the elements while having a natural resistance to insects. With its classic appeal and versatile design, a wood fence adds a touch of elegance to any landscape. Discover the allure of a wood fence, where aesthetics meet durability, creating a truly captivating outdoor space. Elevate your property with our expert wood fence installations in Connecticut.