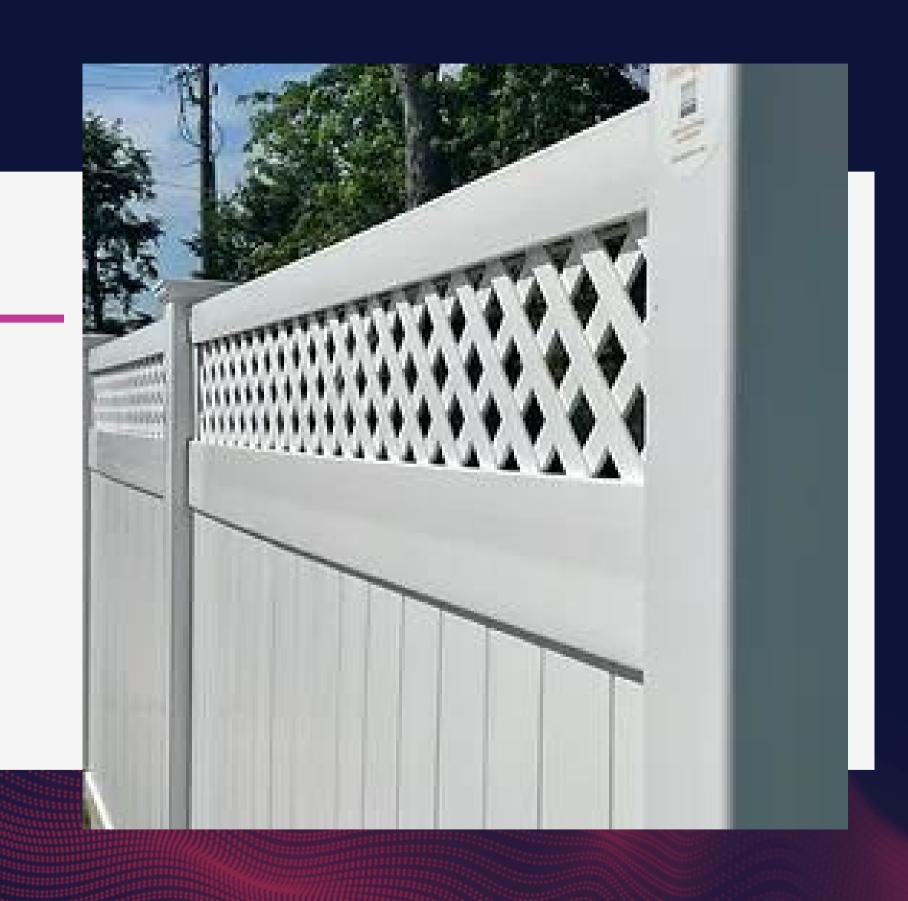

#### WHY VINYL?

Vinyl fence provides a clean look without the need for as much maintenance as other fence types. If you need something that lasts for years to come while also being simple, you've made a good choice.